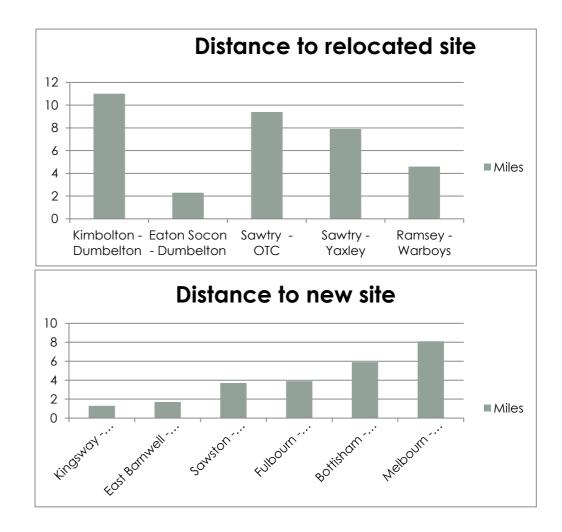

| Clinic                  | Miles |
|-------------------------|-------|
| Kimbolton - Dumbelton   | 11    |
| Eaton Socon - Dumbelton | 2.3   |
| Sawtry - OTC            | 9.4   |
| Sawtry - Yaxley         | 7.9   |
| Ramsey - Warboys        | 4.6   |

| ) |                             | Miles |
|---|-----------------------------|-------|
|   | Kingsway - Chesterton       | 1.3   |
|   | East Barnwell - Brookfields | 1.7   |
|   | Sawston - Shelford          | 3.7   |
|   | Fulbourn - Brookfields      | 3.9   |
|   | Bottisham - Brookfields     | 5.9   |
|   | Melbourn - Shelford         | 8.1   |
|   |                             |       |