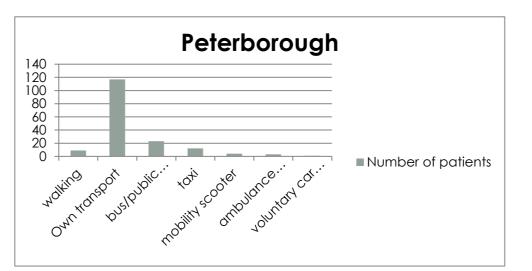

| Modes of travelling to cl | linic      |           |        |              |           |        |         |            |         |        |     |
|---------------------------|------------|-----------|--------|--------------|-----------|--------|---------|------------|---------|--------|-----|
| Peterborough              |            |           |        |              |           |        |         |            |         |        |     |
| Clinic Location           | City (bio) | HLC NS    | Paston | City Routine | Bushfield | HLC    | Botolph | Werrington | Bretton | Totals |     |
| walking                   | 1          | 0         | 2      | 5            | 0         | 0      | 0       | 0          | 1       | 9      | 5%  |
| Own transport             | 50         | 7         | 4      | 35           | 1         | 11     | 0       | 0          | 9       | 117    | 69% |
| bus/public transport      | 5          | 0         | 0      | 13           | 0         | 3      | 0       | 0          | 2       | 23     | 14% |
| taxi                      | 0          | 0         | 0      | 9            | 0         | 1      | 0       | 0          | 2       | 12     | 7%  |
| mobility scooter          | 0          | 0         | 0      | 1            | 0         | 0      | 0       | 0          | 3       | 4      | 2%  |
| ambulance transport       | 0          | 0         | 0      | 1            | 0         | 2      | 0       | 0          | 0       | 3      | 2%  |
| voluntary car scheme      | 0          | 0         | 0      | 1            | 0         | 0      | 0       | 0          | 0       | 1      | 1%  |
|                           |            |           |        |              |           |        |         |            |         | 169    |     |
| Huntingdon                |            |           |        |              |           |        |         |            |         |        |     |
| Clinic Location           | Ramsey     | Kimboltor | )      |              |           | Totals |         |            |         |        |     |
| walking                   | 6 (17%)    | 0         |        |              |           | 6      |         |            |         |        |     |
| Own transport             | 21 (60%)   | 31 (80%)  |        |              |           | 52     | 70%     |            |         |        |     |
| bus/public transport      | 1          | 0         |        |              |           | 1      | 1%      |            |         |        |     |
| taxi                      | 0          | 0         |        |              |           | 0      |         |            |         |        |     |
| mobility scooter          | 4 (11%)    | 1 (2%)    |        |              |           | 5      |         |            |         |        |     |
| ambulance transport       | 0          | 0         |        |              |           | 0      | -       |            |         |        |     |
| voluntary car scheme      | 3 (9%)     | 7 (18%)   |        |              |           | 10     |         |            |         |        |     |
|                           | 35         | 39        |        |              |           | 74     |         |            |         |        |     |
|                           |            |           |        |              |           |        |         |            |         |        |     |
|                           |            |           |        |              |           |        |         |            |         |        |     |
|                           |            |           |        |              |           |        |         |            |         |        |     |
|                           |            |           |        |              |           |        |         |            |         |        |     |
|                           |            |           |        |              |           |        |         |            |         |        |     |

| Method of transport  | Number of patients |
|----------------------|--------------------|
| walking              | 9                  |
| Own transport        | 117                |
| bus/public transport | 23                 |
| taxi                 | 12                 |
| mobility scooter     | 4                  |
| ambulance transport  | 3                  |
| voluntary car scheme | 1                  |