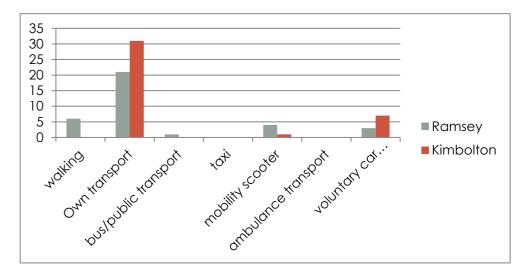

| Modes of travelling to cl | linic      |           |        |              |           |        |         |            |         |        |     |
|---------------------------|------------|-----------|--------|--------------|-----------|--------|---------|------------|---------|--------|-----|
| Peterborough              |            |           |        |              |           |        |         |            |         |        |     |
| Clinic Location           | City (bio) | HLC NS    | Paston | City Routine | Bushfield | HLC    | Botolph | Werrington | Bretton | Totals |     |
| walking                   | 1          | 0         | 2      | 5            | 0         | 0      | 0       | 0          | 1       | 9      | 5%  |
| Own transport             | 50         | 7         | 4      | 35           | 1         | 11     | 0       | 0          | 9       | 117    | 69% |
| bus/public transport      | 5          | 0         | 0      | 13           | 0         | 3      | 0       | 0          | 2       | 23     | 14% |
| taxi                      | 0          | 0         | 0      | 9            | 0         | 1      | 0       | 0          | 2       | 12     | 7%  |
| mobility scooter          | 0          | 0         | 0      | 1            | 0         | 0      | 0       | 0          | 3       | 4      | 2%  |
| ambulance transport       | 0          | 0         | 0      | 1            | 0         | 2      | 0       | 0          | 0       | 3      | 2%  |
| voluntary car scheme      | 0          | 0         | 0      | 1            | 0         | 0      | 0       | 0          | 0       | 1      | 1%  |
|                           |            |           |        |              |           |        |         |            |         | 169    |     |
| Huntingdon                |            |           |        |              |           |        |         |            |         |        |     |
| Clinic Location           | Ramsey     | Kimboltor | )      |              |           | Totals |         |            |         |        |     |
| walking                   | 6 (17%)    | 0         |        |              |           | 6      |         |            |         |        |     |
| Own transport             | 21 (60%)   | 31 (80%)  |        |              |           | 52     | 70%     |            |         |        |     |
| bus/public transport      | 1          | 0         |        |              |           | 1      | 1%      |            |         |        |     |
| taxi                      | 0          | 0         |        |              |           | 0      |         |            |         |        |     |
| mobility scooter          | 4 (11%)    | 1 (2%)    |        |              |           | 5      |         |            |         |        |     |
| ambulance transport       | 0          | 0         |        |              |           | 0      | -       |            |         |        |     |
| voluntary car scheme      | 3 (9%)     | 7 (18%)   |        |              |           | 10     |         |            |         |        |     |
|                           | 35         | 39        |        |              |           | 74     |         |            |         |        |     |
|                           |            |           |        |              |           |        |         |            |         |        |     |
|                           |            |           |        |              |           |        |         |            |         |        |     |
|                           |            |           |        |              |           |        |         |            |         |        |     |
|                           |            |           |        |              |           |        |         |            |         |        |     |
|                           |            |           |        |              |           |        |         |            |         |        |     |

| Method               | Ramsey | Kimbolton |
|----------------------|--------|-----------|
| walking              | 6      | 0         |
| Own transport        | 21     | 31        |
| bus/public transport | 1      | 0         |
| taxi                 | 0      | 0         |
| mobility scooter     | 4      | 1         |
| ambulance transport  | 0      | 0         |
| voluntary car scheme | 3      | 7         |
|                      | 35     | 39        |