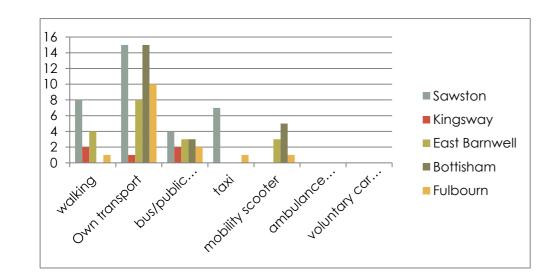

| Cambridge            |          |          |            |           |          |        |     |  |  |
|----------------------|----------|----------|------------|-----------|----------|--------|-----|--|--|
| Clinic Location      | Sawston  | Kingsway | East Barnw | Bottisham | Fulbourn | Totals |     |  |  |
| walking              | 8 (24%)  | 2        | 4 (22%)    | 0         | 1 (7%)   | 15     | 16% |  |  |
| Own transport        | 15 (44%) | 1        | 8 (44%)    | 15 (65%)  | 10 (67%) | 49     | 52% |  |  |
| bus/public transport | 4 (12%)  | 2        | 3 (17%)    | 3 (13%)   | 2 (13%)  | 14     | 15% |  |  |
| taxi                 | 7 (20%)  | 0        | 0          | 0         | 1 (7%)   | 8      | 8%  |  |  |
| mobility scooter     | 0        | 0        | 3 (17%)    | 5 (22%)   | 1 (7%)   | 9      | 9%  |  |  |
| ambulance transport  | 0        | 0        | 0          | 0         | 0        | 0      | 0%  |  |  |
| voluntary car scheme | 0        | 0        | 0          | 0         | 0        | 0      | 0%  |  |  |
|                      | 34       | 5        | 18         | 23        | 15       | 95     |     |  |  |
|                      | 64% car  |          | 44% car    | 65% car   | 74% car  |        |     |  |  |

| Method               | Sawston | Kingsway | East Barnv | Bottisham | Fulbourn |
|----------------------|---------|----------|------------|-----------|----------|
| walking              | 8       | 2        | 4          | 0         | 1        |
| Own transport        | 15      | 1        | 8          | 15        | 10       |
| bus/public transport | 4       | 2        | 3          | 3         | 2        |
| taxi                 | 7       | 0        | 0          | 0         | 1        |
| mobility scooter     | 0       | 0        | 3          | 5         | 1        |
| ambulance transport  | 0       | 0        | 0          | 0         | 0        |
| voluntary car scheme | 0       | 0        | 0          | 0         | 0        |